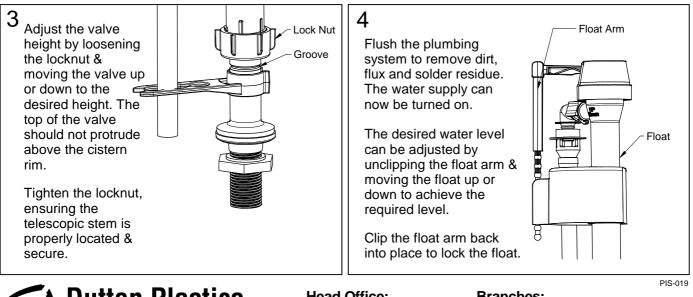

# INSTALLATION INSTRUCTIONS FOR SUPAFLO INLET VALVE



### 2

Insert valve into cistern with sealing washer on the inside of the cistern.

#### Do not use putty.

Position the valve, ensure the float is not in contact with the cistern & is able to move freely.

Fasten backnut but do not overtighten. Connect water supply.





# **Dutton Plastics** ENGINEERING A Division of the Zimco Group (Pty) Ltd.

Reg. No:1947/025245/07

14 Dienst Street ,Alrode Ext 2, Alberton PO Box 145092, Bracken Gardens ,1452 Republic of South Africa

## **Head Office:**

**Branches:** 

Tel: 011-617-5000 Fax: 011-864-2677 Cape Town: 021-552-4460 Durban: 031-705-2533 Port Elizabeth: 041-486-3678 Website: www.duttonplastics.com