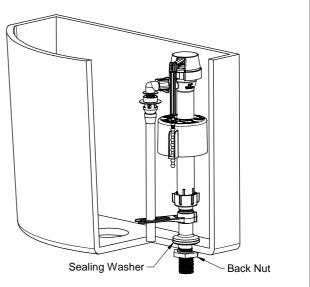

### 2

Insert valve into cistern with sealing washer on the inside of the cistern.

#### Do not use putty.

Position the valve, ensure the float is not in contact with the cistern & is able to move freely.

Fasten backnut but do not overtighten. Connect water supply.