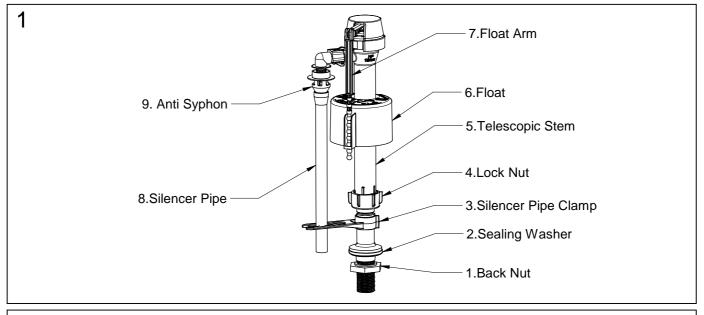

# INSTALLATION INSTRUCTIONS FOR SUPAFLO INLET VALVE



### 2

Insert valve into cistern with sealing washer on the inside of the cistern.

#### Do not use putty.

Position the valve, ensure the float is not in contact with the cistern & is able to move freely.

Fasten backnut but do not overtighten. Connect water supply.





# **Dutton Plastics** ENGINEERING A Division of the Zimco Group (Pty) Ltd.

Reg. No:1947/025245/07

14 Dienst Street ,Alrode Ext 2, Alberton PO Box 145092, Bracken Gardens ,1452 Republic of South Africa

## **Head Office:**

**Branches:** 

Tel: 011-617-5000 Fax: 011-864-2677 Cape Town: 021-552-4460 Durban: 031-705-2533 Port Elizabeth: 041-486-3678 Website: www.duttonplastics.com