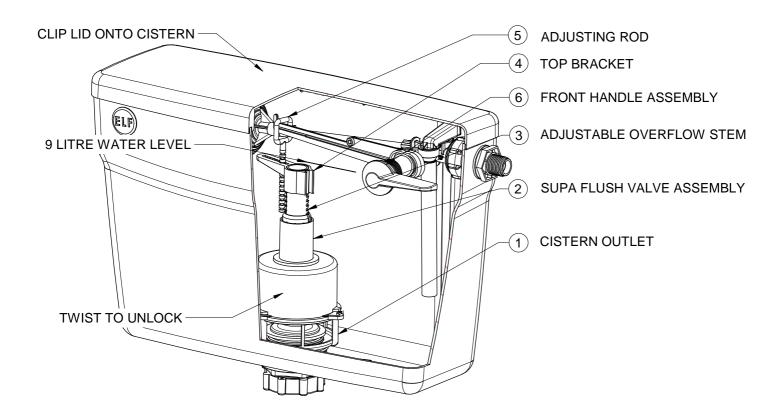

## ASSEMBLY:

Fit Supa Flush valve outlet into cistern, do not over tighten back nut. Fit inlet valve into cistern, do not over tighten, ensure that the lever arm moves freely and that the ball clears the cistern body and flush valve and does not jam. Fit handle assembly. Fit cistern stopper or external overflow as required.

### FLUSH VALVE ASSEMBLY:

- A) Clip valve assembly (2) on to cistern outlet (1).
- B) Do not adjust the overflow stem (3) yet.
- C) Fill cistern up to the nine litre water mark. (Where applicable)
- D) Adjust overflow stem (3) until the underside of top bracket (4) touches the water.
- E) Turn the overflow stem anti-clockwise to lock it.
- F) Clip adjusting rod (5) on to top bracket (4).

# MANUFACTURERS RECOMMENDATIONS:

The above assembly instruction is for a nine litre flush in a nine litre cistern. If a six litre flush is required from a nine litre cistern for water saving purposes, simply adjust the inlet valve float to fill to the six litre mark, but leave the overflow stem (3) set at the nine litre water mark. If this valve is fitted in a six litre cistern the overflow stem (3) must be set so that underside of the top bracket (4) touches the water.