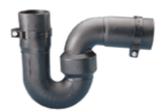

18

PV3240RMP

40mm x 40mm Reseal Mini "P" Trap

**F3240PUS** 

32mm x 40mm Plain Universal "S" Trap Cut To The Required Size

**F3240RUS** 

32mm x 40mm Reseal Universal "S" Trap Cut To The Required Size

PV3240RUS

32mm x 40mm Reseal Universal "S" Trap Cut To The Required Size

PV3240PUS

32mm x 40mm Plain Universal "P" Trap **Cut To The Required Size** 

F40RBC

F40PBC

F300WTC

F600WTC

40mm Reseal Bath Combination Trap 40mm Plain Bath Combination Trap 300mm Wash Through Combination Trap 600mm Wash Through Combination Trap