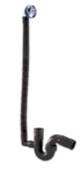

32mm x 40mm Reseal Universal "S" Trap Cut To The Required Size

PV3240PUS

32mm x 40mm Plain Universal "P" Trap **Cut To The Required Size** 

F40RBC

F40PBC

F300WTC

F600WTC

40mm Reseal Bath Combination Trap 40mm Plain Bath Combination Trap 300mm Wash Through Combination Trap 600mm Wash Through Combination Trap

PV40RBC

40mm Reseal Bath Combination Trap

PV40PBC

40mm Plain Bath Combination Trap

PV300WTC

Wash Through Combination Trap

All Rubber traps are packaged and barcoded

F32C & F40C 32mm Flexi Clamp 40mm Flexi Clamp