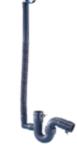

32mm x 40mm Reseal Universal "S" Trap Cut To The Required Size

PV3240PUS

32mm x 40mm Plain Universal "P" Trap **Cut To The Required Size** 

F40RBC

F40PBC

F300WTC

F600WTC

40mm Reseal Bath Combination Trap 40mm Plain Bath Combination Trap 300mm Wash Through Combination Trap 600mm Wash Through Combination Trap

PV40RBC

40mm Reseal Bath Combination Trap

PV40PBC

40mm Plain Bath Combination Trap

PV300WTC

Wash Through Combination Trap

All Rubber traps are packaged and barcoded

F32C & F40C 32mm Flexi Clamp 40mm Flexi Clamp