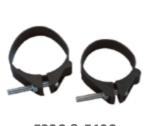

PV40RBC

40mm Reseal Bath Combination Trap

PV40PBC

40mm Plain Bath Combination Trap

PV300WTC

Wash Through Combination Trap

All Rubber traps are packaged and barcoded

F32C & F40C 32mm Flexi Clamp 40mm Flexi Clamp