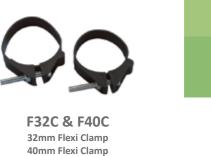

PV40RBC

40mm Reseal Bath Combination Trap

PV40PBC

40mm Plain Bath Combination Trap

PV300WTC

Wash Through Combination Trap

All Rubber traps are packaged and barcoded

F32C & F40C 32mm Flexi Clamp 40mm Flexi Clamp