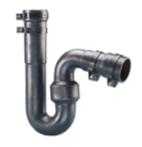

18

PV3240RMP

40mm x 40mm Reseal Mini "P" Trap

**F3240PUS** 

32mm x 40mm Plain Universal "S" Trap Cut To The Required Size

**F3240RUS** 

32mm x 40mm Reseal Universal "S" Trap Cut To The Required Size

PV3240RUS

32mm x 40mm Reseal Universal "S" Trap Cut To The Required Size

PV3240PUS

32mm x 40mm Plain Universal "P" Trap **Cut To The Required Size** 

F40RBC

F40PBC

F300WTC

F600WTC

40mm Reseal Bath Combination Trap 40mm Plain Bath Combination Trap 300mm Wash Through Combination Trap 600mm Wash Through Combination Trap