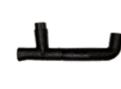

32mm x 40mm Reseal Universal "S" Trap Cut To The Required Size

PV3240PUS

32mm x 40mm Plain Universal "P" Trap **Cut To The Required Size** 

F40RBC

F40PBC

F300WTC

F600WTC

40mm Reseal Bath Combination Trap 40mm Plain Bath Combination Trap 300mm Wash Through Combination Trap 600mm Wash Through Combination Trap