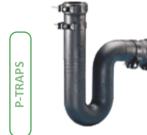

**F3240PUP** 

32mm x 40mm Plain Universal "P" Trap **Cut To The Required Size** 

**F3240RUP** 

32mm x 40mm Reseal Universal "P" Trap Cut To The Required Size

**F3240PMP, F32PMP & F40PMP** 

40mm x 40mm Plain Mini "P" Trap

32mm x 40mm Plain Mini "P" Trap 40mm x 40mm Reseal Mini "P" Trap 32mm x 32mm Plain Mini "P" Trap

F40RMP

PV3240PUP

32mm x 40mm Plain Universal "P" Trap Cut To The Required Size

PV3240RUP

32mm x 40mm Reseal Universal "P" Trap Cut To The Required Size