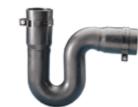

**F3240PUP** 

32mm x 40mm Plain Universal "P" Trap **Cut To The Required Size** 

**F3240RUP** 

32mm x 40mm Reseal Universal "P" Trap Cut To The Required Size

**F3240PMP, F32PMP & F40PMP** 

40mm x 40mm Plain Mini "P" Trap

32mm x 40mm Plain Mini "P" Trap 40mm x 40mm Reseal Mini "P" Trap 32mm x 32mm Plain Mini "P" Trap

F40RMP

PV3240PUP

32mm x 40mm Plain Universal "P" Trap Cut To The Required Size

PV3240RUP

32mm x 40mm Reseal Universal "P" Trap Cut To The Required Size