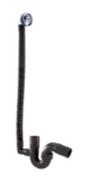

32mm x 40mm Reseal Universal "S" Trap Cut To The Required Size

PV3240PUS

32mm x 40mm Plain Universal "P" Trap **Cut To The Required Size** 

F40RBC

F40PBC

F300WTC

F600WTC

40mm Reseal Bath Combination Trap 40mm Plain Bath Combination Trap 300mm Wash Through Combination Trap 600mm Wash Through Combination Trap

PV40RBC

40mm Reseal Bath Combination Trap

PV40PBC

40mm Plain Bath Combination Trap

PV300WTC

Wash Through Combination Trap

All Rubber traps are packaged and barcoded

F32C & F40C 32mm Flexi Clamp 40mm Flexi Clamp