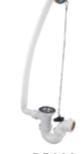

**DB17** 

Flexible Overflow With Rosette

DB11A

Bath Trap Combination With Overflow, Waste, Plug And Chain 40mm Outlet, 38mm Seal

DB12A

Bath Trap only 1 1/2" x 40mm 38mm Seal Available With 50mm Outlet

Sink Combination Trap 40mm Outlet, 38mm Seal