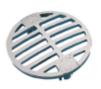

**WMDM** 

**Washing Machine Extention Piece** 

**DPSG Shower Trap Grating (Plain)** 

14

**DBSTCG** Shower Trap Grating (CP)

**FPSP** Flexible Pan Connector (Soil Pipe)

Slinky Trap Universal Adaptor Fits 1 1/4" & 1 1/2" Waste Outlets Can Be Cut To Fit 40mm And 50mm PVC Pipe FPST (a) Slinky Trap Manipulated to "P"