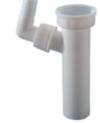

**WMDM** 

**Washing Machine Extention Piece** 

**DPSG Shower Trap Grating (Plain)** 

14

**DBSTCG** Shower Trap Grating (CP)

**FPSP** Flexible Pan Connector (Soil Pipe)

Slinky Trap Universal Adaptor Fits 1 1/4" & 1 1/2" Waste Outlets Can Be Cut To Fit 40mm And 50mm PVC Pipe FPST (a) Slinky Trap Manipulated to "P"