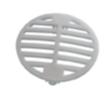

**WMDM** 

**Washing Machine Extention Piece** 

**DPSG Shower Trap Grating (Plain)** 

14

**DBSTCG** Shower Trap Grating (CP)

**FPSP** Flexible Pan Connector (Soil Pipe)

Slinky Trap Universal Adaptor Fits 1 1/4" & 1 1/2" Waste Outlets Can Be Cut To Fit 40mm And 50mm PVC Pipe FPST (a) Slinky Trap Manipulated to "P"