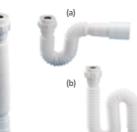

**WMDM** 

**Washing Machine Extention Piece** 

**DPSG Shower Trap Grating (Plain)** 

14

**DBSTCG** Shower Trap Grating (CP)

**FPSP** Flexible Pan Connector (Soil Pipe)

Slinky Trap Universal Adaptor Fits 1 1/4" & 1 1/2" Waste Outlets Can Be Cut To Fit 40mm And 50mm PVC Pipe FPST (a) Slinky Trap Manipulated to "P"

FPST (b) Slinky Trap Manipulated to "S" Trap

Daisy

**About Us** 

**BATH & SINK TRAPS** 

oout Us Mission & Vision

Toilet Seats & Cisterns

Mechanisms

**Inlet Valves** 