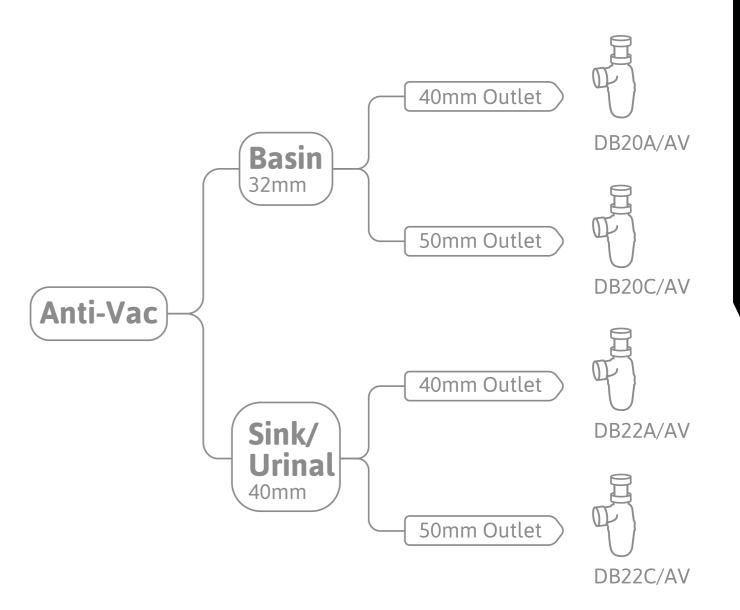

DB5A Basin "S" Trap 1 1/4" x 40mm

38mm Seal

Available With 50mm Outlet

DB20A/AV & DB22A/AV

Anti-vac Bottle Trap Plain 1 1\4" x 40mm Anti-vac Bottle Trap Plain 1 1\2" x 40mm Both Available with 50mm Outlet