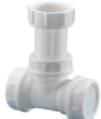

Bottle Trap Chrome Plated 1 1/4" x 40mm Bottle Trap Chrome Plated 1 ½" x 40mm Both Available With 50mm Outlet

Available With 50mm Outlet

T Junction (2 Open 1 Closed Nuts)

**FPEOP Extendable Overflow Pipe** 