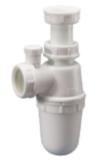

DB5A Basin "S" Trap 1 1/4" x 40mm

38mm Seal

Available With 50mm Outlet

DB20A/AV & DB22A/AV

Anti-vac Bottle Trap Plain 1 1\4" x 40mm Anti-vac Bottle Trap Plain 1 1\2" x 40mm Both Available with 50mm Outlet

**DB20A & DB22A** 

Bottle Trap Plain 1 1/2" x 40mm Bottle Trap Plain 1 1/2" x 40mm Both Available With 50mm Outlet

DB8A

Basin "S" Trap 1 1/2" x 40mm

76mm Seal

Available With 50mm Outlet

**DB21A & DB23A** 

**Inlet Valves** 