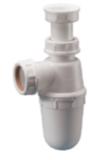

**DB20A & DB22A** 

Bottle Trap Plain 1 1/2" x 40mm Bottle Trap Plain 1 1/2" x 40mm Both Available With 50mm Outlet

DB8A

Basin "S" Trap 1 1/2" x 40mm

76mm Seal

Available With 50mm Outlet

**DB21A & DB23A** 

**Inlet Valves** 

Bottle Trap Chrome Plated 1 1/4" x 40mm Bottle Trap Chrome Plated 1 ½" x 40mm Both Available With 50mm Outlet

Available With 50mm Outlet

T Junction (2 Open 1 Closed Nuts)

**FPEOP Extendable Overflow Pipe** 