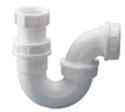

DB5A Basin "S" Trap 1 1/4" x 40mm

38mm Seal

Available With 50mm Outlet

DB20A/AV & DB22A/AV

Anti-vac Bottle Trap Plain 1 1\4" x 40mm Anti-vac Bottle Trap Plain 1 1\2" x 40mm Both Available with 50mm Outlet