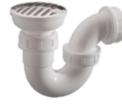

## **Du Bois Plastic Traps**

DB7A

Basin "S" Trap 1 1/2" x 40mm

38mm Seal

Available With 50mm Outlet