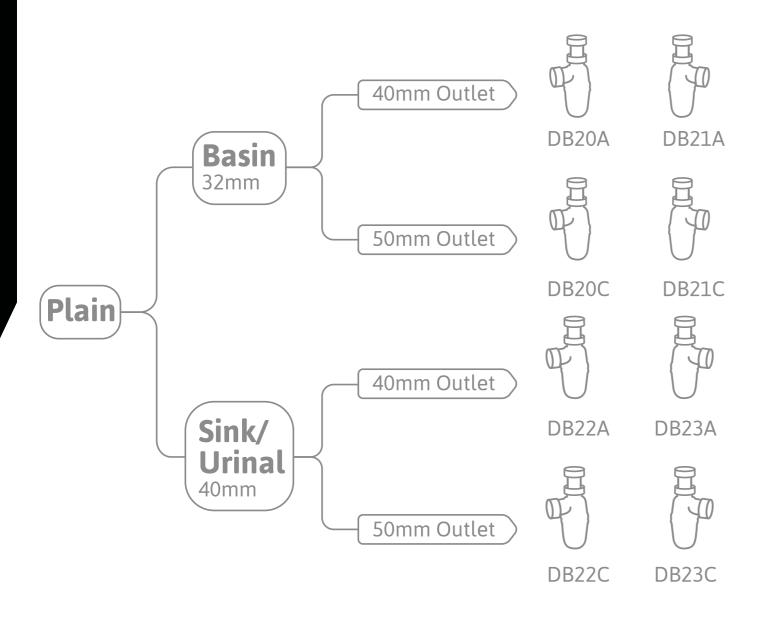

**DB20A & DB22A** 

Bottle Trap Plain 1 1/2" x 40mm Bottle Trap Plain 1 1/2" x 40mm Both Available With 50mm Outlet

DB8A

Basin "S" Trap 1 1/2" x 40mm

76mm Seal

Available With 50mm Outlet

**DB21A & DB23A** 

**Inlet Valves** 

Bottle Trap Chrome Plated 1 1/4" x 40mm Bottle Trap Chrome Plated 1 ½" x 40mm Both Available With 50mm Outlet

Available With 50mm Outlet

T Junction (2 Open 1 Closed Nuts)

**FPEOP Extendable Overflow Pipe** 