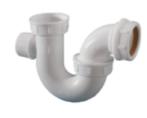

## Du Bois Plastic Traps: Accessories

DB9(1)A

**Shower Trap With Chrome Grating** 40mm Outlet, 38mm Seal Available with 50mm Outlet

DB1A

Basin "P" Trap 1 1/4" x 40mm 38mm Seal

DB3A

Sink "P" Trap 1 1/2" x 40mm 38mm Seal Available With 50mm Outlet