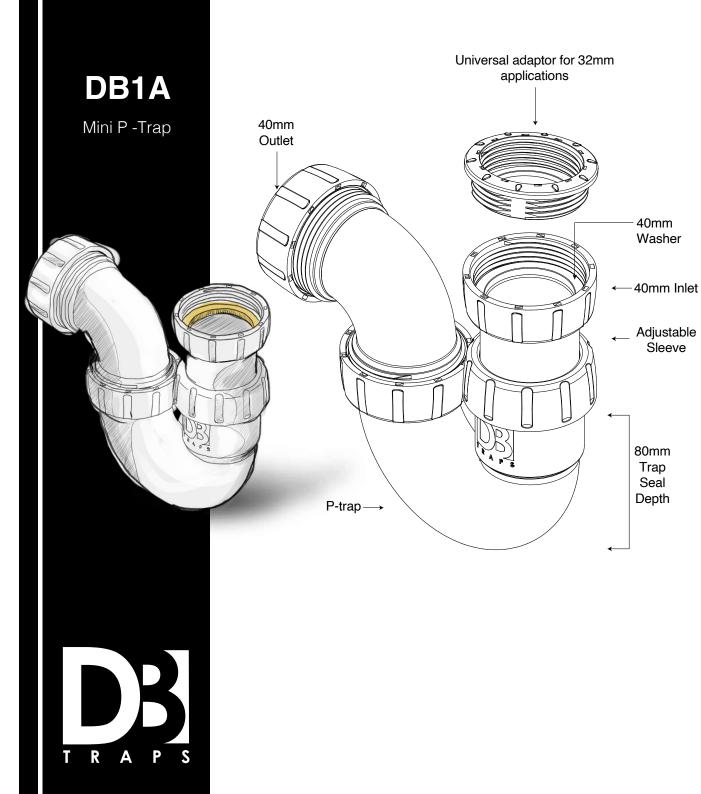

1

Universally adjustable P-Trap with 40mm outlet

Includes 32mm and 40mm washers

Universally adjustable s-trap with 50mm outlet

Includes 32mm and 40mm washers

**Dutton Plastics** DPE ENGINEERING A Division of the Zimco Group (Pty) Ltd. **Universal Double Bowl Combination trap** with 40mm outlet

Includes 32mm washers

Extendable Sleeve with universal adaptor for 32mm applications

Tail

50mm PVC outlet

This products replaces: DB23C/AV due to universal adaptor

This products replaces: DB23C/AV due to universal adaptor