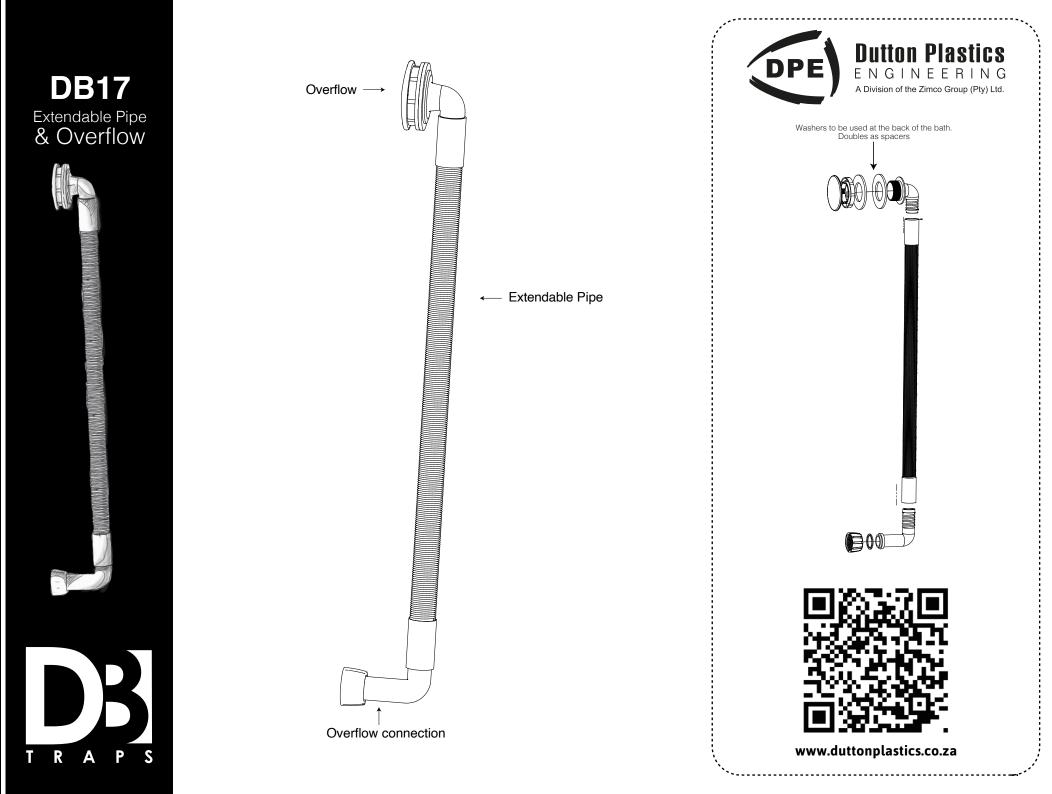

## CATALOGUE

Newly Designed

P-Traps

S-Traps

Shower Traps

Bath & Sink Traps

**Sleeves & Bottle Traps** 

**Square Shower Trap** 





1















Universally adjustable P-Trap with 40mm outlet

Includes 32mm and 40mm washers









Universally adjustable s-trap with 50mm outlet

Includes 32mm and 40mm washers













**Dutton Plastics** DPE ENGINEERING A Division of the Zimco Group (Pty) Ltd. **Universal Double Bowl Combination trap** with 40mm outlet

Includes 32mm washers













Extendable Sleeve with universal adaptor for 32mm applications



















Tail

50mm PVC outlet





















This products replaces: DB23C/AV due to universal adaptor







This products replaces: DB23C/AV due to universal adaptor