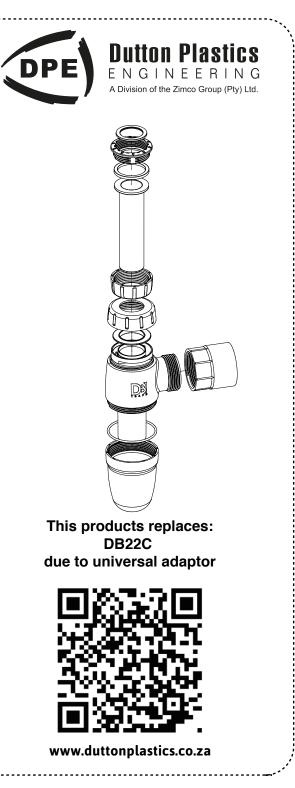

Includes 32mm washers

Extendable Sleeve with universal adaptor for 32mm applications

Tail

50mm PVC outlet

This products replaces: DB23C/AV due to universal adaptor

This products replaces: DB23C/AV due to universal adaptor