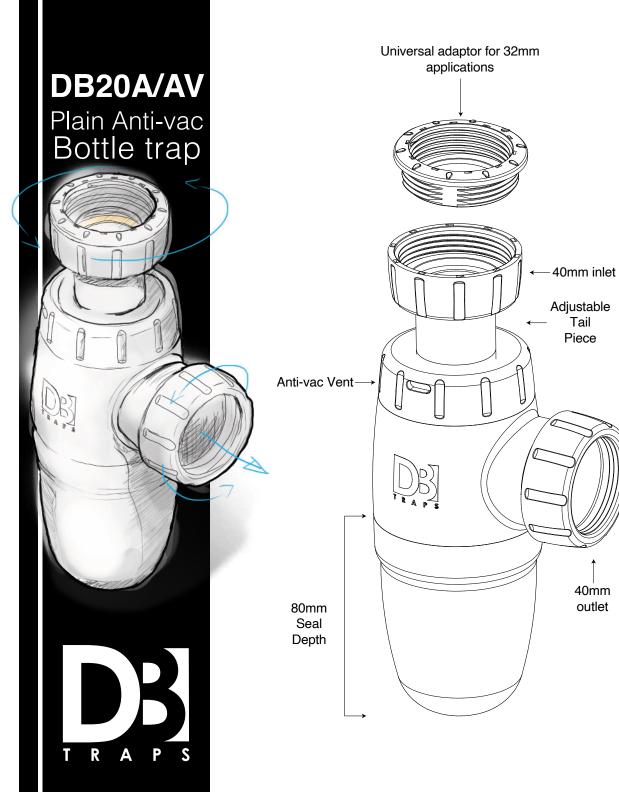

Includes 32mm washers

Extendable Sleeve with universal adaptor for 32mm applications

Tail

50mm PVC outlet

This products replaces: DB23C/AV due to universal adaptor

This products replaces: DB23C/AV due to universal adaptor