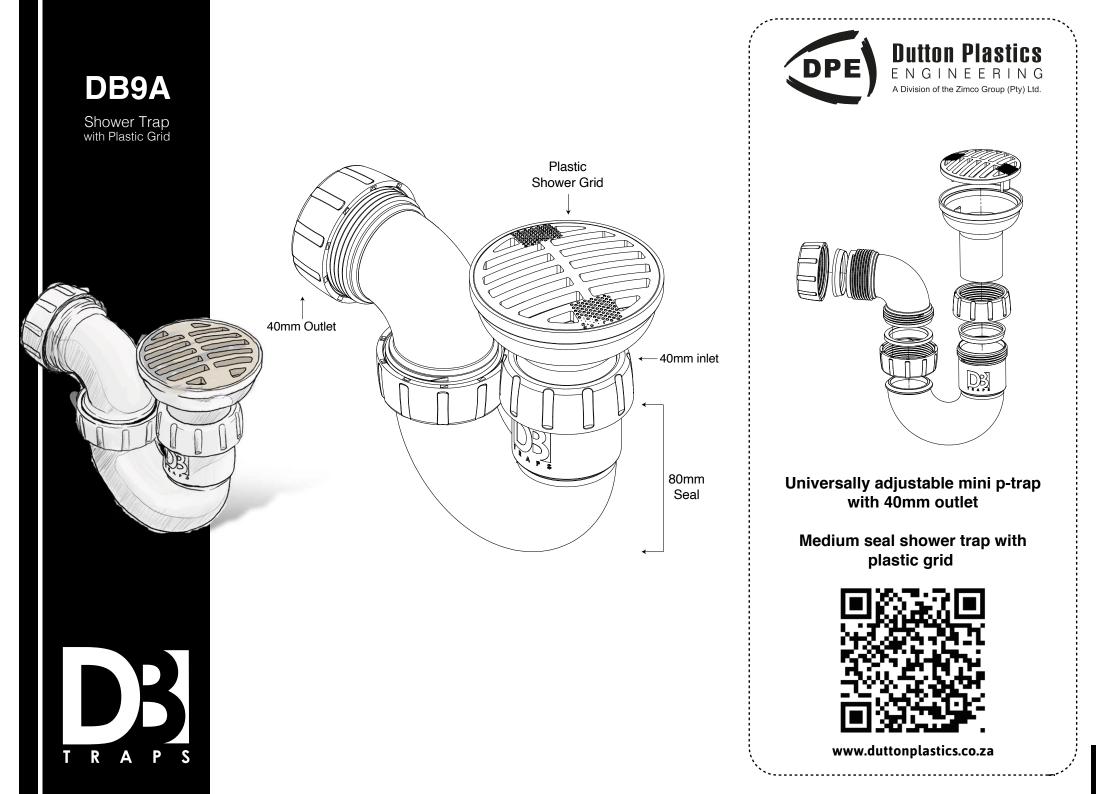

1

Universally adjustable P-Trap with 40mm outlet

Includes 32mm and 40mm washers

Universally adjustable s-trap with 50mm outlet

Includes 32mm and 40mm washers

**Dutton Plastics** DPE ENGINEERING A Division of the Zimco Group (Pty) Ltd. **Universal Double Bowl Combination trap** with 40mm outlet