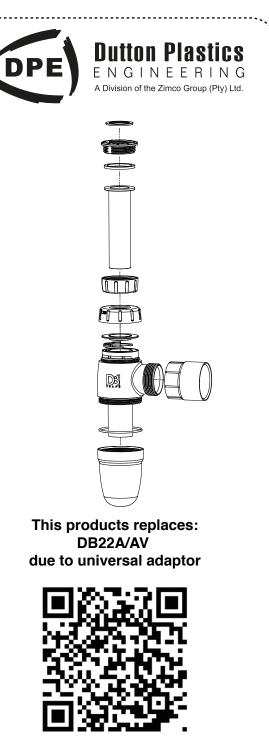

Includes 32mm washers

Extendable Sleeve with universal adaptor for 32mm applications

Tail

50mm PVC outlet

This products replaces: DB23C/AV due to universal adaptor

This products replaces: DB23C/AV due to universal adaptor