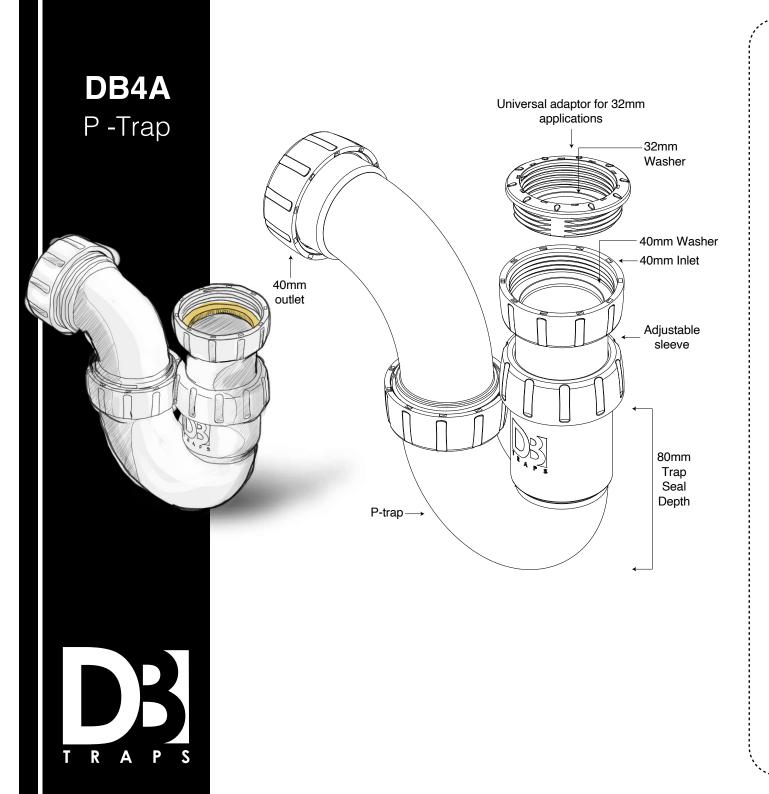

## CATALOGUE

Newly Designed

P-Traps

S-Traps

Shower Traps

Bath & Sink Traps

**Sleeves & Bottle Traps** 

**Square Shower Trap** 





1















Universally adjustable P-Trap with 40mm outlet

Includes 32mm and 40mm washers









Universally adjustable s-trap with 50mm outlet

Includes 32mm and 40mm washers













**Dutton Plastics** DPE ENGINEERING A Division of the Zimco Group (Pty) Ltd. **Universal Double Bowl Combination trap** with 40mm outlet

Includes 32mm washers













Extendable Sleeve with universal adaptor for 32mm applications



















Tail

50mm PVC outlet





















This products replaces: DB23C/AV due to universal adaptor







This products replaces: DB23C/AV due to universal adaptor