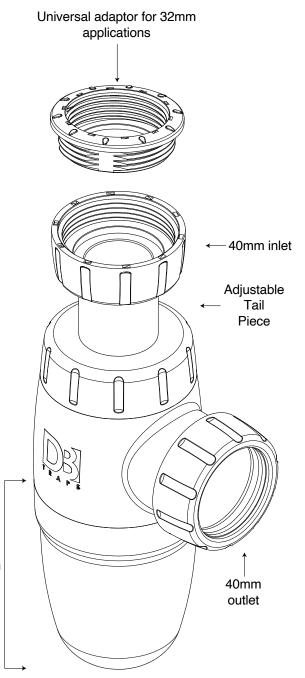

## CATALOGUE

Newly Designed

P-Traps

S-Traps

Shower Traps

Bath & Sink Traps

**Sleeves & Bottle Traps** 

**Square Shower Trap** 





1















Universally adjustable P-Trap with 40mm outlet

Includes 32mm and 40mm washers









Universally adjustable s-trap with 50mm outlet

Includes 32mm and 40mm washers













**Dutton Plastics** DPE ENGINEERING A Division of the Zimco Group (Pty) Ltd. **Universal Double Bowl Combination trap** with 40mm outlet

Includes 32mm washers













Extendable Sleeve with universal adaptor for 32mm applications



















Tail

50mm PVC outlet





















This products replaces: DB23C/AV due to universal adaptor







This products replaces: DB23C/AV due to universal adaptor