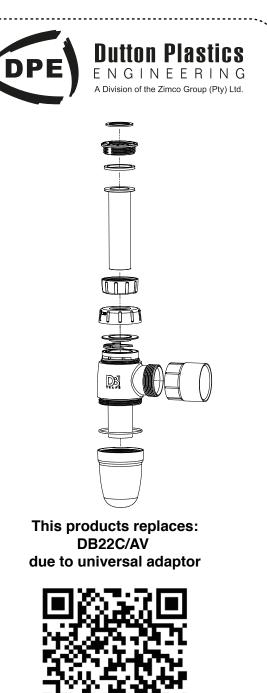

Includes 32mm washers

Extendable Sleeve with universal adaptor for 32mm applications

Tail

50mm PVC outlet

This products replaces: DB23C/AV due to universal adaptor

This products replaces: DB23C/AV due to universal adaptor