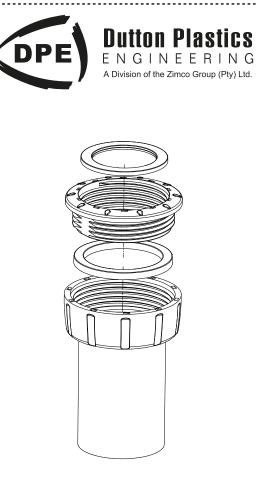

Includes 32mm washers

Extendable Sleeve with universal adaptor for 32mm applications

Tail

50mm PVC outlet

This products replaces: DB23C/AV due to universal adaptor

This products replaces: DB23C/AV due to universal adaptor