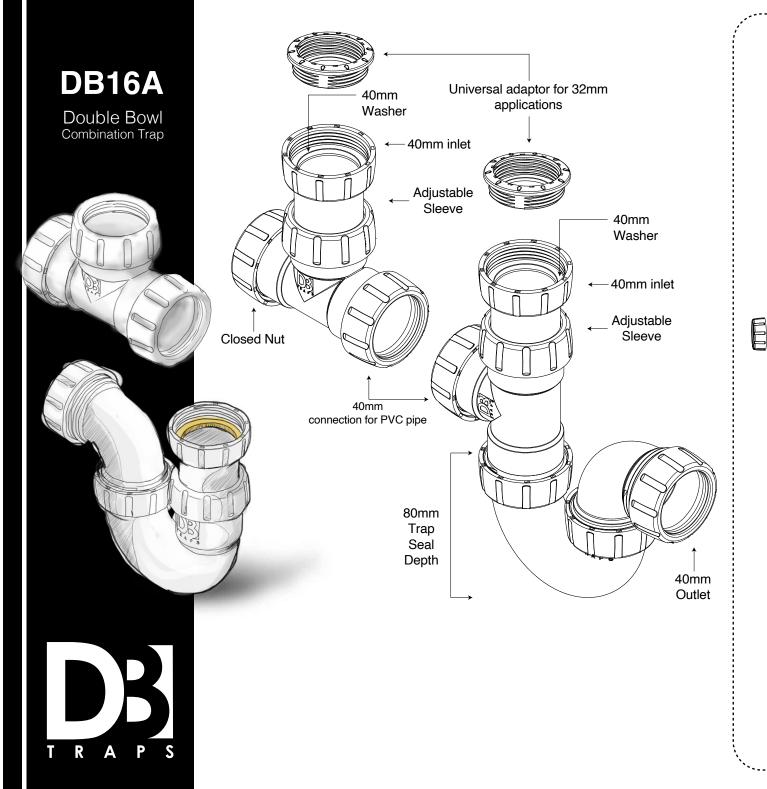

1

Universally adjustable P-Trap with 40mm outlet

Includes 32mm and 40mm washers

Universally adjustable s-trap with 50mm outlet

Includes 32mm and 40mm washers

**Dutton Plastics** DPE ENGINEERING A Division of the Zimco Group (Pty) Ltd. **Universal Double Bowl Combination trap** with 40mm outlet

Includes 32mm washers

Extendable Sleeve with universal adaptor for 32mm applications

Tail

50mm PVC outlet

This products replaces: DB23C/AV due to universal adaptor

This products replaces: DB23C/AV due to universal adaptor