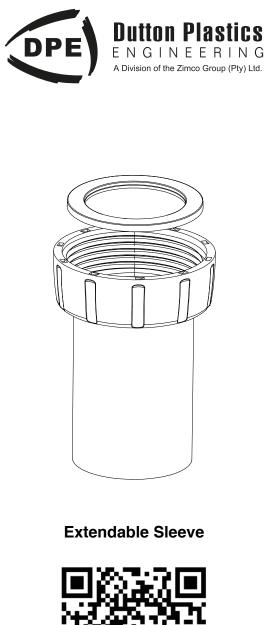

Includes 32mm washers

Extendable Sleeve with universal adaptor for 32mm applications

Tail

50mm PVC outlet

This products replaces: DB23C/AV due to universal adaptor

This products replaces: DB23C/AV due to universal adaptor