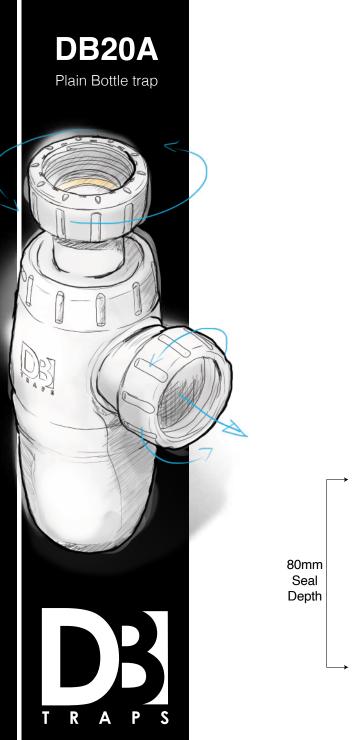

## CATALOGUE

Newly Designed

P-Traps

S-Traps

Shower Traps

Bath & Sink Traps

**Sleeves & Bottle Traps** 

**Square Shower Trap** 





1















Universally adjustable P-Trap with 40mm outlet

Includes 32mm and 40mm washers









Universally adjustable s-trap with 50mm outlet

Includes 32mm and 40mm washers













**Dutton Plastics** DPE ENGINEERING A Division of the Zimco Group (Pty) Ltd. **Universal Double Bowl Combination trap** with 40mm outlet

Includes 32mm washers













Extendable Sleeve with universal adaptor for 32mm applications



















Tail

50mm PVC outlet





















This products replaces: DB23C/AV due to universal adaptor







This products replaces: DB23C/AV due to universal adaptor