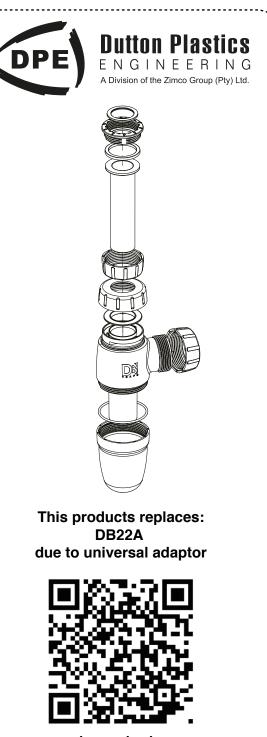

## CATALOGUE

Newly Designed

P-Traps

S-Traps

Shower Traps

Bath & Sink Traps

**Sleeves & Bottle Traps** 

**Square Shower Trap** 





1















Universally adjustable P-Trap with 40mm outlet

Includes 32mm and 40mm washers









Universally adjustable s-trap with 50mm outlet

Includes 32mm and 40mm washers













**Dutton Plastics** DPE ENGINEERING A Division of the Zimco Group (Pty) Ltd. **Universal Double Bowl Combination trap** with 40mm outlet

Includes 32mm washers













Extendable Sleeve with universal adaptor for 32mm applications



















Tail

50mm PVC outlet





















This products replaces: DB23C/AV due to universal adaptor







This products replaces: DB23C/AV due to universal adaptor