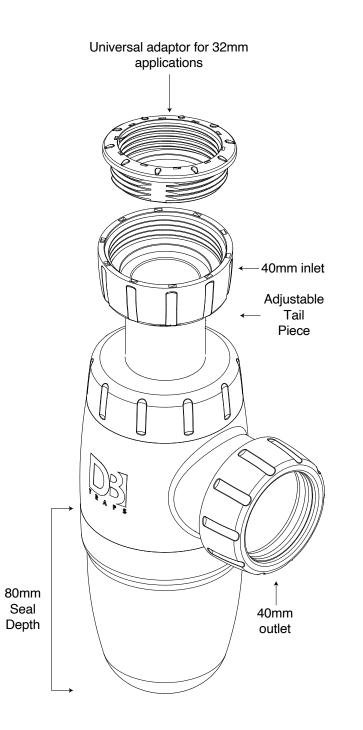

## CATALOGUE

Newly Designed

P-Traps

S-Traps

Shower Traps

Bath & Sink Traps

**Sleeves & Bottle Traps** 

**Square Shower Trap** 





1















Universally adjustable P-Trap with 40mm outlet

Includes 32mm and 40mm washers









Universally adjustable s-trap with 50mm outlet

Includes 32mm and 40mm washers













**Dutton Plastics** DPE ENGINEERING A Division of the Zimco Group (Pty) Ltd. **Universal Double Bowl Combination trap** with 40mm outlet

Includes 32mm washers













Extendable Sleeve with universal adaptor for 32mm applications



















Tail

50mm PVC outlet





















This products replaces: DB23C/AV due to universal adaptor







This products replaces: DB23C/AV due to universal adaptor