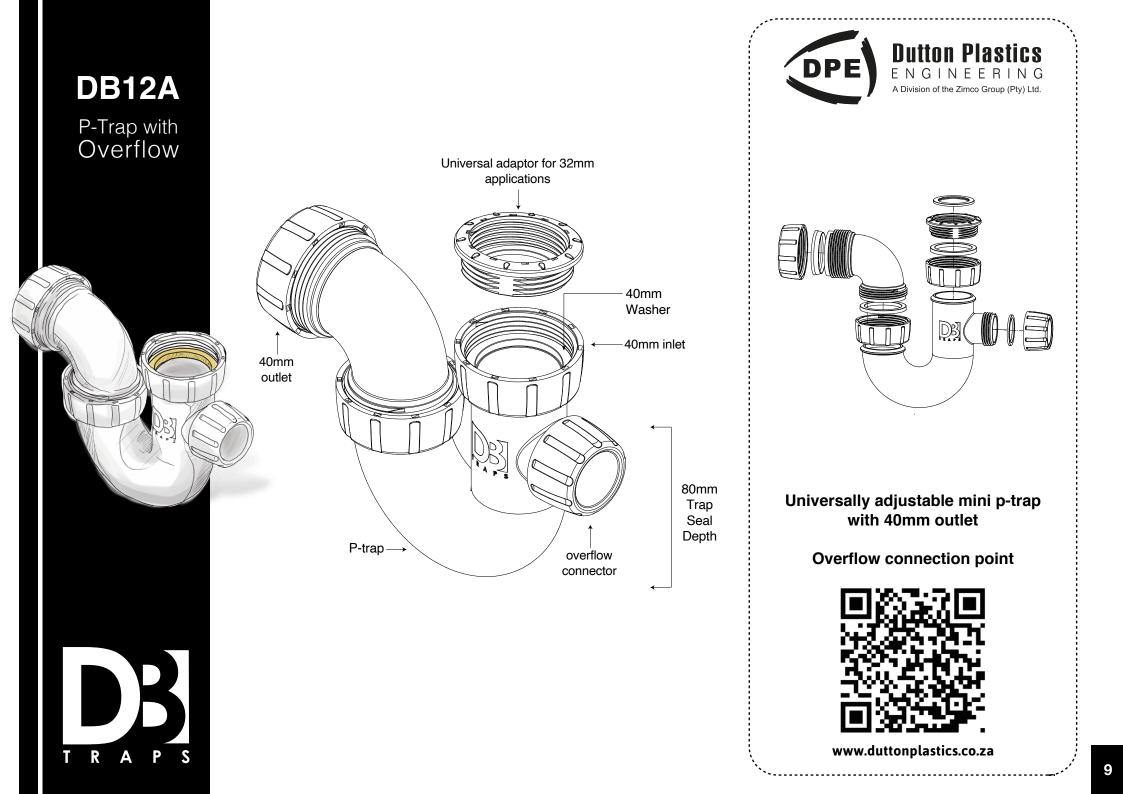

1

Universally adjustable P-Trap with 40mm outlet

Includes 32mm and 40mm washers

Universally adjustable s-trap with 50mm outlet

Includes 32mm and 40mm washers

**Dutton Plastics** DPE ENGINEERING A Division of the Zimco Group (Pty) Ltd. **Universal Double Bowl Combination trap** with 40mm outlet