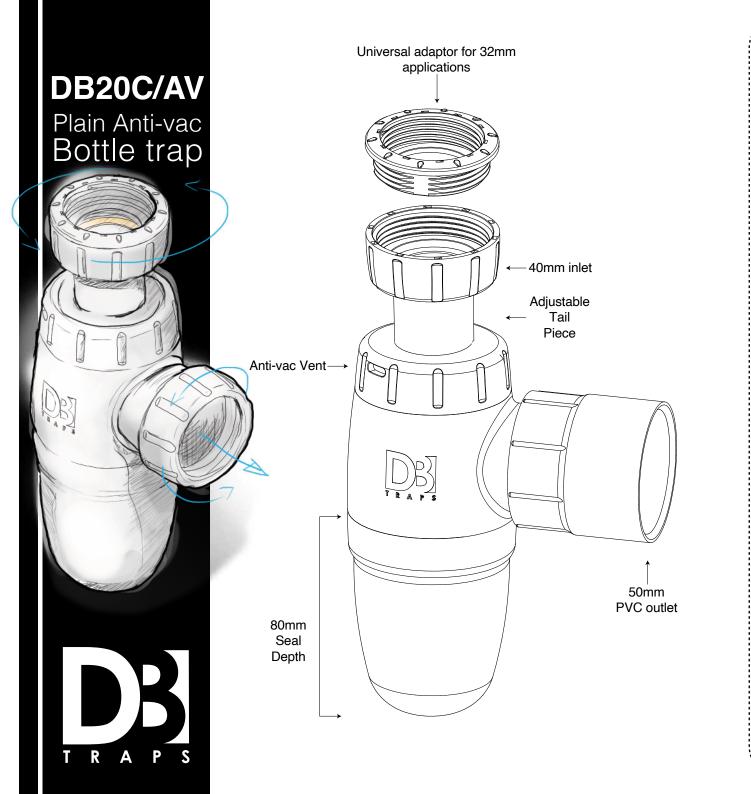

Includes 32mm washers

Extendable Sleeve with universal adaptor for 32mm applications

Tail

50mm PVC outlet

This products replaces: DB23C/AV due to universal adaptor

This products replaces: DB23C/AV due to universal adaptor