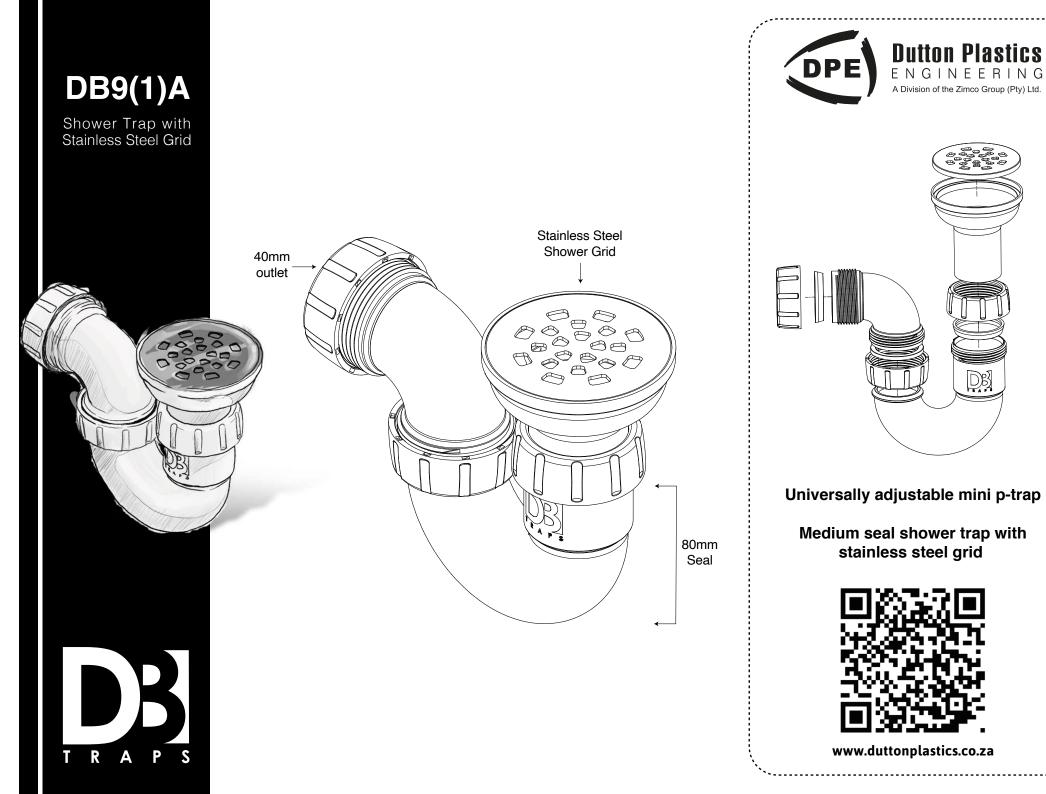

## CATALOGUE

Newly Designed

P-Traps

S-Traps

Shower Traps

Bath & Sink Traps

**Sleeves & Bottle Traps** 

**Square Shower Trap** 





1















Universally adjustable P-Trap with 40mm outlet

Includes 32mm and 40mm washers









Universally adjustable s-trap with 50mm outlet

Includes 32mm and 40mm washers













**Dutton Plastics** DPE ENGINEERING A Division of the Zimco Group (Pty) Ltd. **Universal Double Bowl Combination trap** with 40mm outlet

Includes 32mm washers













Extendable Sleeve with universal adaptor for 32mm applications



















Tail

50mm PVC outlet





















This products replaces: DB23C/AV due to universal adaptor







This products replaces: DB23C/AV due to universal adaptor