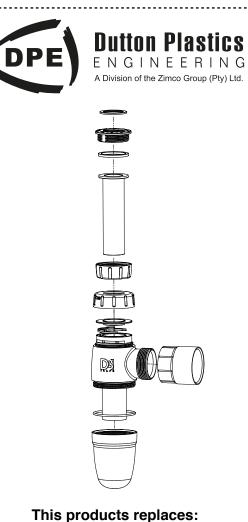

Includes 32mm washers

Extendable Sleeve with universal adaptor for 32mm applications

Tail

50mm PVC outlet

This products replaces: DB23C/AV due to universal adaptor

This products replaces: DB23C/AV due to universal adaptor