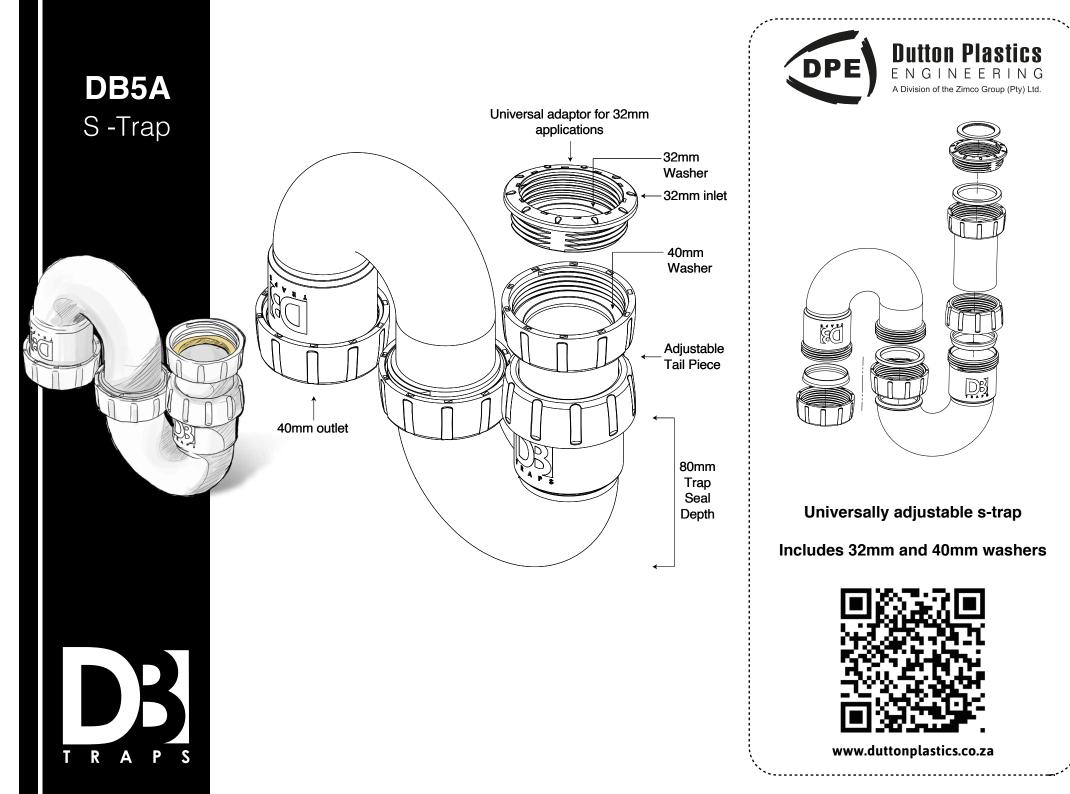

1

Universally adjustable P-Trap with 40mm outlet

Includes 32mm and 40mm washers

Universally adjustable s-trap with 50mm outlet

Includes 32mm and 40mm washers

**Dutton Plastics** DPE ENGINEERING A Division of the Zimco Group (Pty) Ltd. **Universal Double Bowl Combination trap** with 40mm outlet