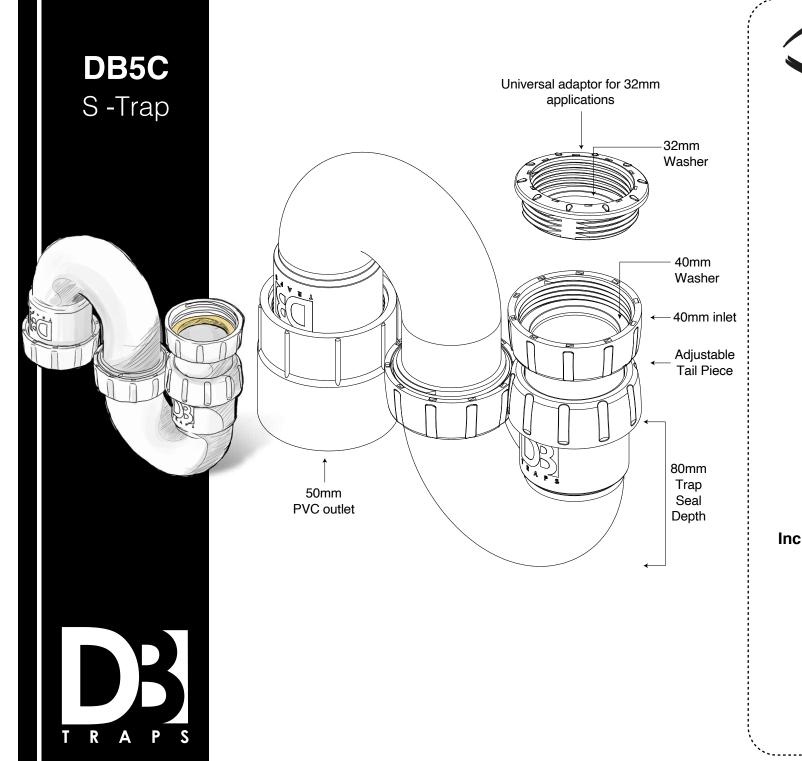

Includes 32mm washers

Extendable Sleeve with universal adaptor for 32mm applications

Tail

50mm PVC outlet

This products replaces: DB23C/AV due to universal adaptor

This products replaces: DB23C/AV due to universal adaptor