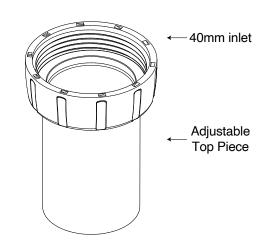

Includes 32mm washers

Extendable Sleeve with universal adaptor for 32mm applications

Tail

50mm PVC outlet

This products replaces: DB23C/AV due to universal adaptor

This products replaces: DB23C/AV due to universal adaptor