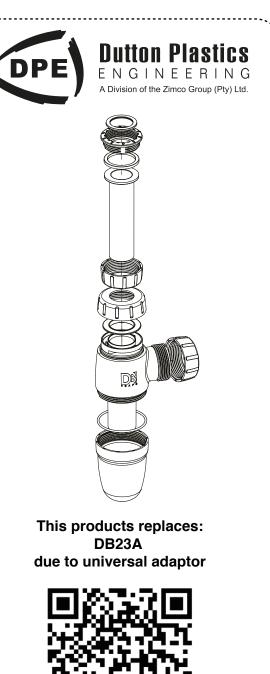

Includes 32mm washers

Extendable Sleeve with universal adaptor for 32mm applications

Tail

50mm PVC outlet

This products replaces: DB23C/AV due to universal adaptor

This products replaces: DB23C/AV due to universal adaptor