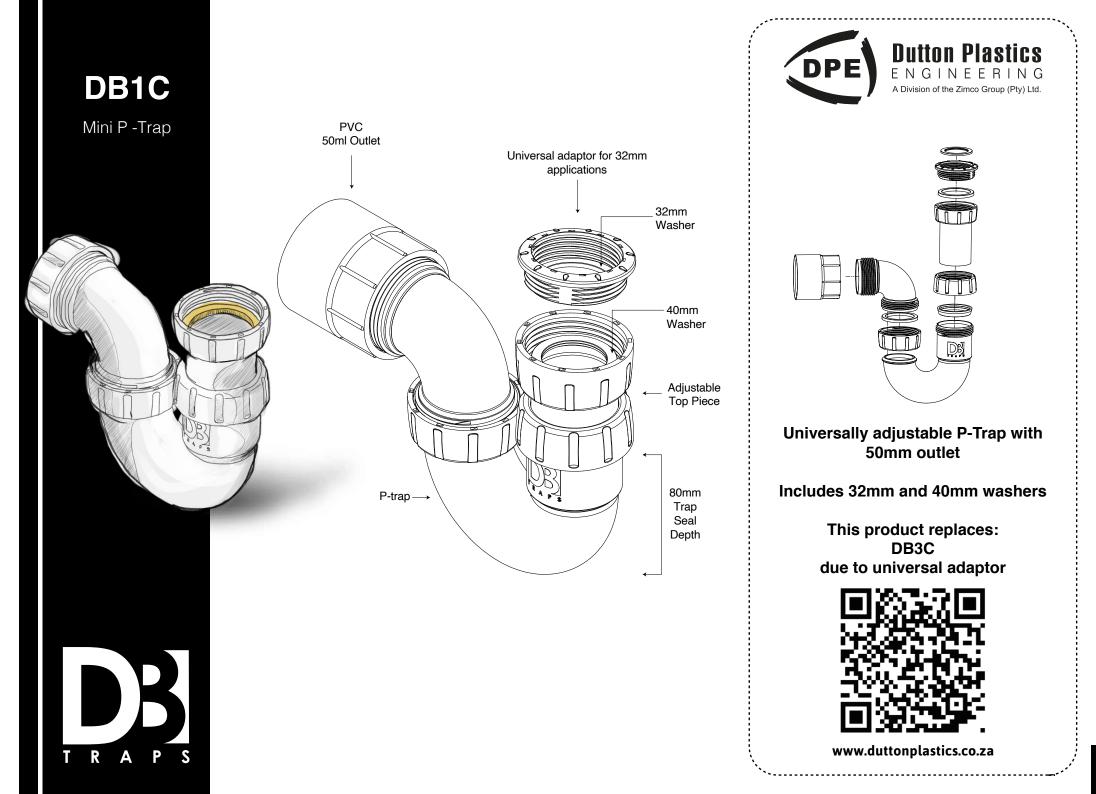

## CATALOGUE

Newly Designed

P-Traps

S-Traps

Shower Traps

Bath & Sink Traps

**Sleeves & Bottle Traps** 

**Square Shower Trap** 





1















Universally adjustable P-Trap with 40mm outlet

Includes 32mm and 40mm washers









Universally adjustable s-trap with 50mm outlet

Includes 32mm and 40mm washers













**Dutton Plastics** DPE ENGINEERING A Division of the Zimco Group (Pty) Ltd. **Universal Double Bowl Combination trap** with 40mm outlet

Includes 32mm washers













Extendable Sleeve with universal adaptor for 32mm applications



















Tail

50mm PVC outlet





















This products replaces: DB23C/AV due to universal adaptor







This products replaces: DB23C/AV due to universal adaptor