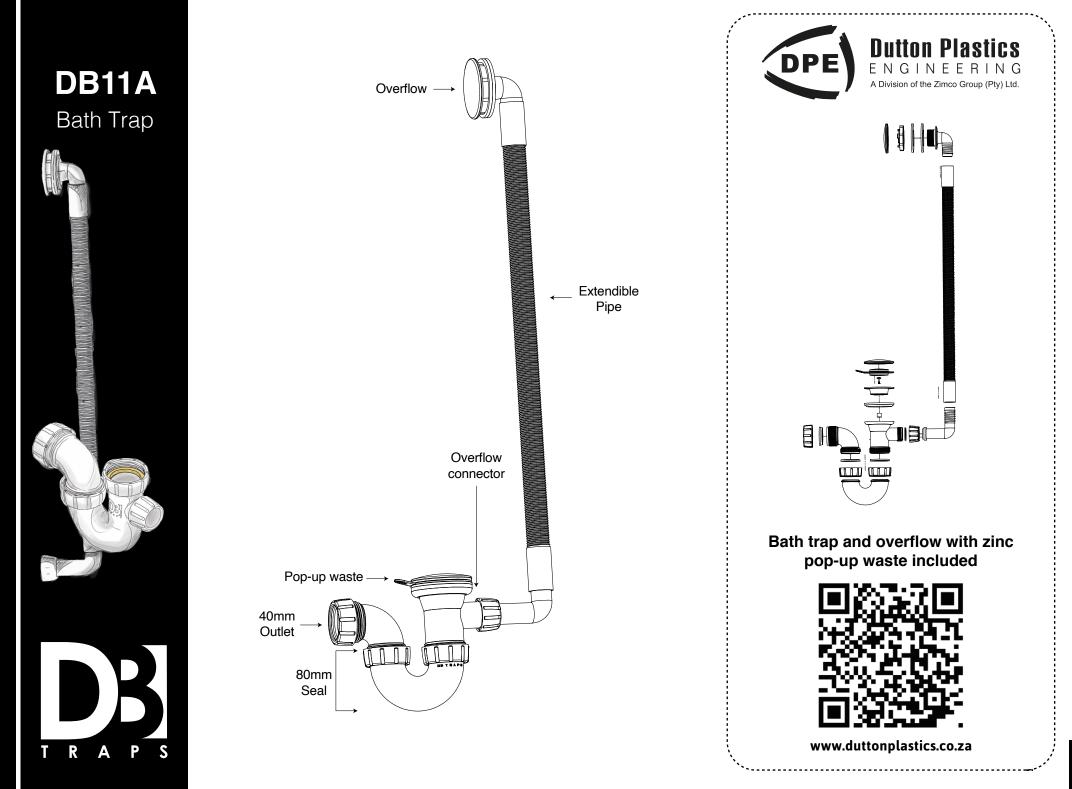

## CATALOGUE

Newly Designed

P-Traps

S-Traps

Shower Traps

Bath & Sink Traps

**Sleeves & Bottle Traps** 

**Square Shower Trap** 





1















Universally adjustable P-Trap with 40mm outlet

Includes 32mm and 40mm washers









Universally adjustable s-trap with 50mm outlet

Includes 32mm and 40mm washers













**Dutton Plastics** DPE ENGINEERING A Division of the Zimco Group (Pty) Ltd. **Universal Double Bowl Combination trap** with 40mm outlet

Includes 32mm washers













Extendable Sleeve with universal adaptor for 32mm applications



















Tail

50mm PVC outlet





















This products replaces: DB23C/AV due to universal adaptor







This products replaces: DB23C/AV due to universal adaptor