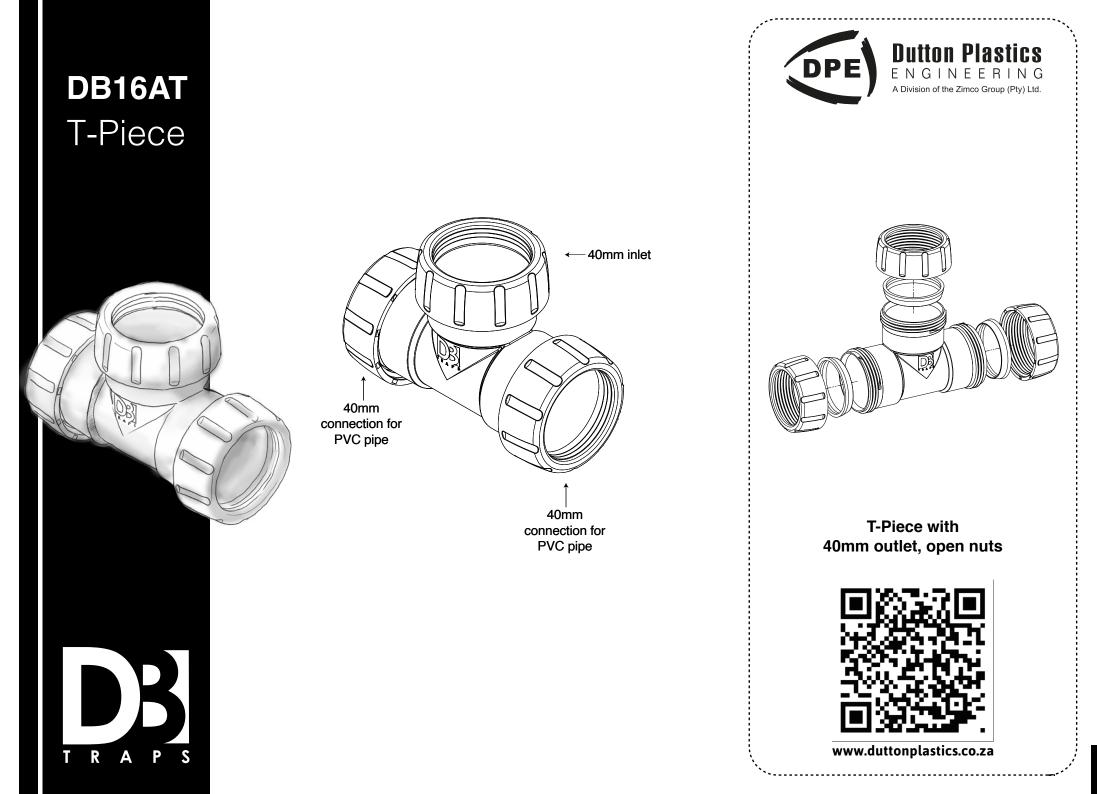

## CATALOGUE

Newly Designed

P-Traps

S-Traps

Shower Traps

Bath & Sink Traps

**Sleeves & Bottle Traps** 

**Square Shower Trap** 





1















Universally adjustable P-Trap with 40mm outlet

Includes 32mm and 40mm washers









Universally adjustable s-trap with 50mm outlet

Includes 32mm and 40mm washers













**Dutton Plastics** DPE ENGINEERING A Division of the Zimco Group (Pty) Ltd. **Universal Double Bowl Combination trap** with 40mm outlet

Includes 32mm washers













Extendable Sleeve with universal adaptor for 32mm applications



















Tail

50mm PVC outlet





















This products replaces: DB23C/AV due to universal adaptor







This products replaces: DB23C/AV due to universal adaptor