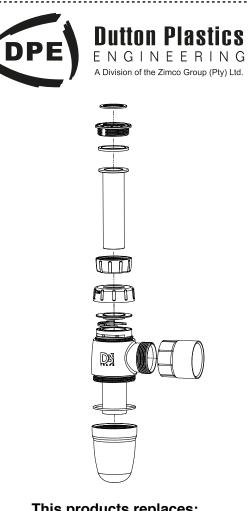

Includes 32mm washers

Extendable Sleeve with universal adaptor for 32mm applications

Tail

50mm PVC outlet

This products replaces: DB23C/AV due to universal adaptor

This products replaces: DB23C/AV due to universal adaptor