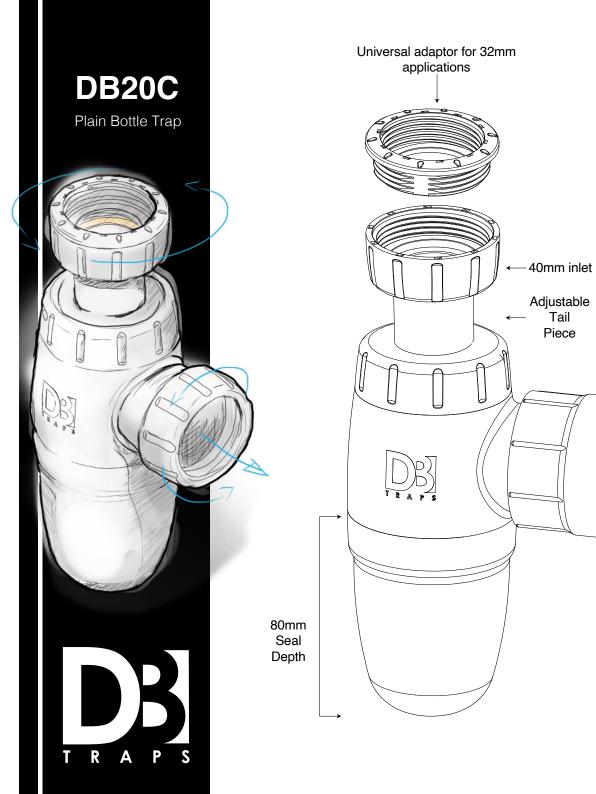

## CATALOGUE

Newly Designed

P-Traps

S-Traps

Shower Traps

Bath & Sink Traps

**Sleeves & Bottle Traps** 

**Square Shower Trap** 





1















Universally adjustable P-Trap with 40mm outlet

Includes 32mm and 40mm washers









Universally adjustable s-trap with 50mm outlet

Includes 32mm and 40mm washers













**Dutton Plastics** DPE ENGINEERING A Division of the Zimco Group (Pty) Ltd. **Universal Double Bowl Combination trap** with 40mm outlet

Includes 32mm washers













Extendable Sleeve with universal adaptor for 32mm applications



















Tail

50mm PVC outlet





















This products replaces: DB23C/AV due to universal adaptor







This products replaces: DB23C/AV due to universal adaptor