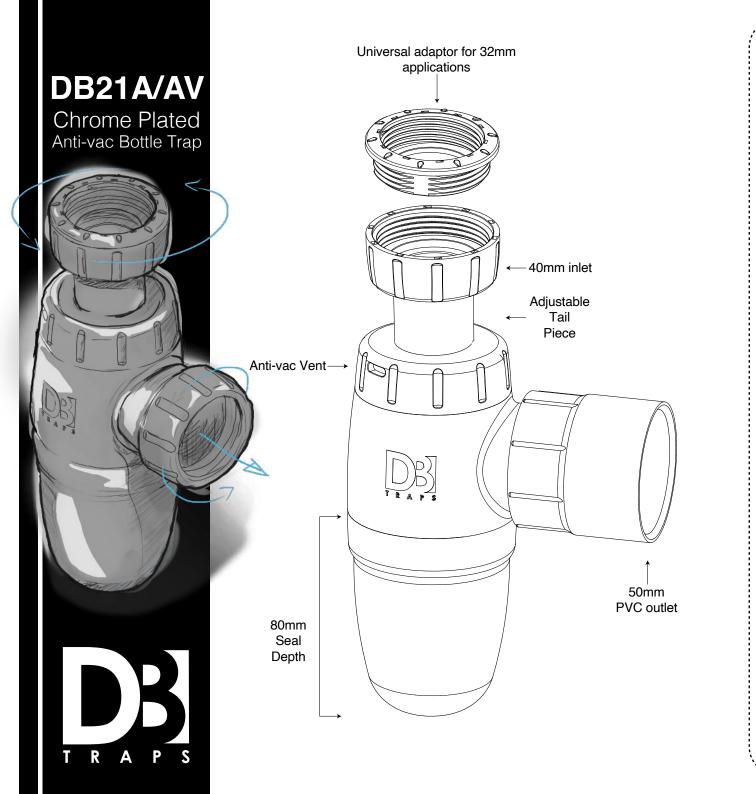

1

Universally adjustable P-Trap with 40mm outlet

Includes 32mm and 40mm washers

Universally adjustable s-trap with 50mm outlet

Includes 32mm and 40mm washers

**Dutton Plastics** DPE ENGINEERING A Division of the Zimco Group (Pty) Ltd. **Universal Double Bowl Combination trap** with 40mm outlet

Includes 32mm washers

Extendable Sleeve with universal adaptor for 32mm applications

Tail

50mm PVC outlet

This products replaces: DB23C/AV due to universal adaptor

This products replaces: DB23C/AV due to universal adaptor