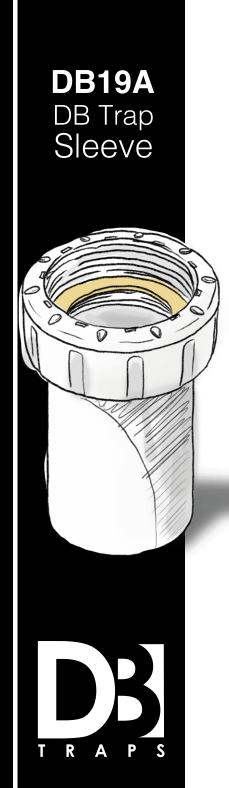

Includes 32mm washers

Extendable Sleeve with universal adaptor for 32mm applications

Tail

50mm PVC outlet

This products replaces: DB23C/AV due to universal adaptor

This products replaces: DB23C/AV due to universal adaptor