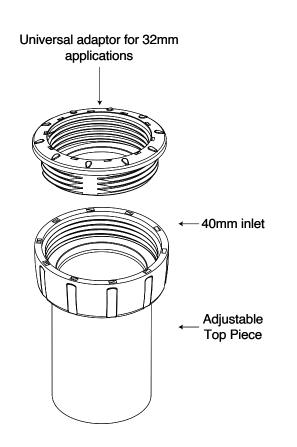

Includes 32mm washers

Extendable Sleeve with universal adaptor for 32mm applications

Tail

50mm PVC outlet

This products replaces: DB23C/AV due to universal adaptor

This products replaces: DB23C/AV due to universal adaptor