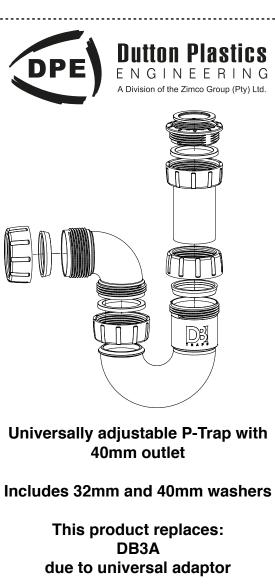

1

Universally adjustable P-Trap with 40mm outlet

Includes 32mm and 40mm washers

Universally adjustable s-trap with 50mm outlet

Includes 32mm and 40mm washers

**Dutton Plastics** DPE ENGINEERING A Division of the Zimco Group (Pty) Ltd. **Universal Double Bowl Combination trap** with 40mm outlet